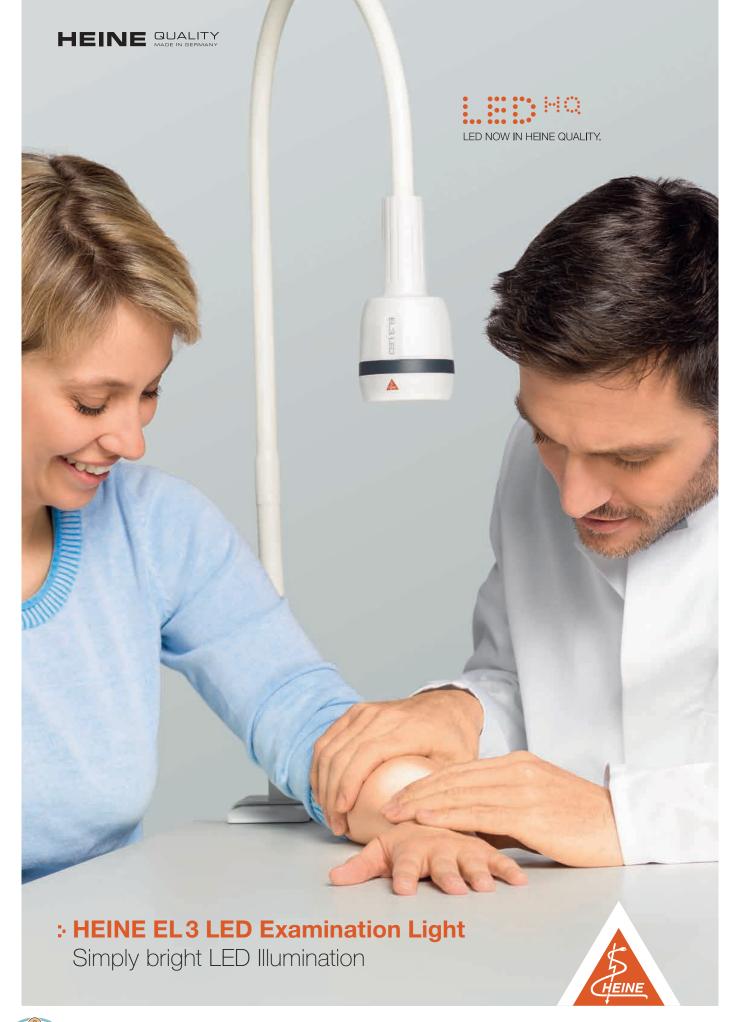

## **PERFORMANCE**

Simply Bright. The EL3 LED provides bright (>42,000 lux/>350 lumen)\*, shadow-free illumination precisely at the point of interest.

LED in HQ. The new standard in LED illumination defining optimal light intensity, homogeneity and colour rendering for each individual examination situation - Colour temperature: 5,000 K, Colour Rendering Index (CRI) > 90 on a scale of 100, special index for colour red: R9 > 90. This ensures true tissue colour for the most accurate diagnosis.

Shadow-Free Illumination. The compact illumination head (Ø approx. 60 mm) allows convenient, precise positioning, particularly in difficult application situations. Optimal positioning eliminates unwanted shadows in the illuminated field.

## \* FUNCTION

Maintenance-free and easy to clean. Cool-Touch closed head design makes disinfection safe and easy.

Optimal positioning. The light weight head and stable goose neck allow easy and intuitive adjustment and keep the light exactly in the required position.

Various mounting options. Wall mounting, clamp for table-top mounting or on a wheeled stand.