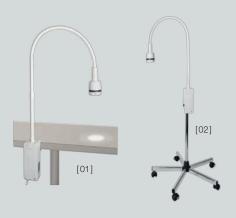

Various mounting options. Wall mounting, clamp for table-top mounting or on a wheeled stand.

EL3 LED Examination Light with wall mount

J-008.27.011

EL3 LED Examination Light with clamp for table-top mounting [01]

J-008.27.013

EL3 LED Examination Light with wheeled stand, metal-base [02]

J-008.27.014