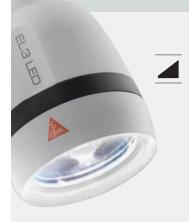

## **PERFORMANCE**

Simply Bright. The EL3 LED provides bright (>42,000 lux/>350 lumen)\*, shadow-free illumination precisely at the point of interest.

LED in HQ. The new standard in LED illumination defining optimal light intensity, homogeneity and colour rendering for each individual examination situation - Colour temperature: 5,000 K, Colour Rendering Index (CRI) > 90 on a scale of 100, special index for colour red: R9 > 90. This ensures true tissue colour for the most accurate diagnosis.

Shadow-Free Illumination. The compact illumination head (Ø approx. 60 mm) allows convenient, precise positioning, particularly in difficult application situations. Optimal positioning eliminates unwanted shadows in the illuminated field.

**LED Thermal Management.** LED illumination systems require thermal management to ensure long-term performance and product stability. Carefully selected and applied heat-diffusing materials in the EL3 LED examination light guarantee consistent quality and performance throughout the LED's lifetime rating of up to 30,000 hours.